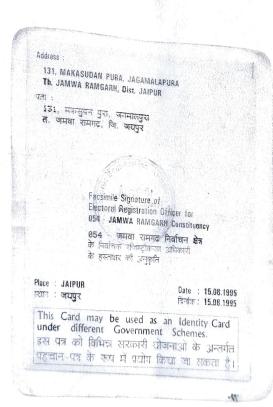

| 05980                                                                                                                                                                                                                                                                                                                                                                                                                     |

NERTHER NEEC







header





i engle i sul Loif Loife o

|    | भाग (क) : उप