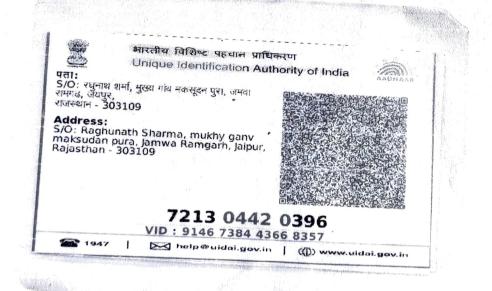

| 05980                                                                                                                                                                                                                                                                                                                                                                                                                     |

NERTHER NEEC







header





i engle i sul Loif Loife o

|    | भाग (क) : उप