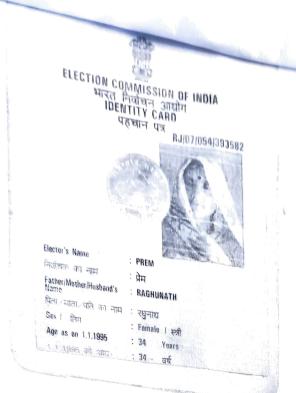

| 05980                                                                                                                                                                                                                                                                                                                                                                                                                     |

NERTHER NEEC







header





i engle i sul Loif Loife o

|    | भाग (क) : उप