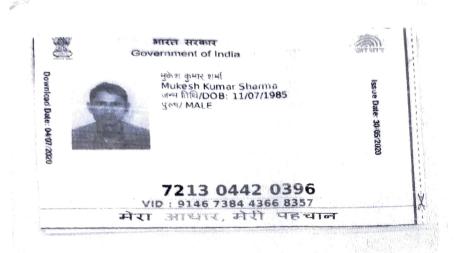

| 05980                                                                                                                                                                                                                                                                                                                                                                                                                     |

NERTHER NEEC







header





i engle i sul Loif Loife o

|    | भाग (क) : उप