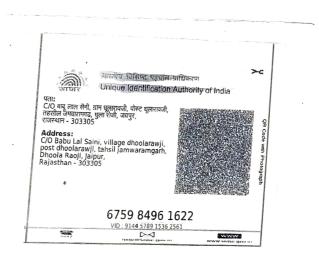

ପାହିଯାଇଥିଏ)

"杨物"。连

Junut

≫?-मारतीय हिशिष्ट महत्वाल प्राधिकरण Unique Identification Authority of India पता: Address: S/O Mohan Lal Saini, rupala ki S/O मोहन लाल सैनी, रूपाला की dhani, dhula rawji, Dhoola Raoji, ढाणी, धुला रावजी, धुला रोजी, Jaipur, जयपुर, Rajasthan - 303305 राजस्थान - 303305 5495 7907 5548 1947 help @uidal.gov.in www www.uidal.gov